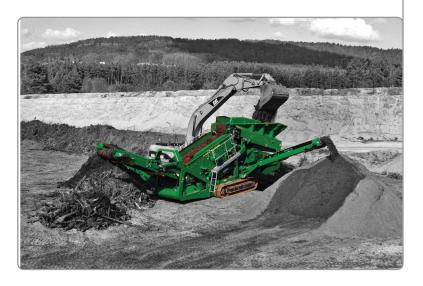

# R105

# **HIGH ENERGY DURABLE SCREENER**

The McCloskey R105 High Energy Durable Screener provides the best solution for operators who don't require the capacity of the larger screener models.

Built around McCloskey International's highly productive High Energy Screenbox, the R105 has all the class leading features of the R-Range, such as high quality components, durability and reliability. Offering the highest stockpile and largest screening area in its class while meeting the European transport regulation width, the R105 represents the most cost effective productivity and quality on the market in a versatile and mobile package.