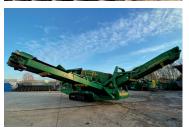

## **McCloskey R105**

**Year:** 2015

Engine Hours: 2,870

CAT 4.4 130hp Diesel

## **Details**

The R105 offers the highest stockpile and largest screening area in its class, while meeting the European transport regulation width. Built around McCloskey's highly productive High Energy Screenbox, the R105 features all the class leading features of its bigger brothers, such as high quality components, durability and reliability, in a compact, easily transportable solution.