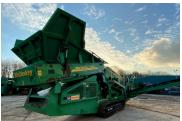

## **McCloskey R105**

**Year:** 2015

Engine Hours: 2,870

CAT 4.4 130hp Diesel

## **Details**

The R105 offers the highest stockpile and largest screening area in its class, while meeting the European transport regulation width. Built around McCloskey's highly productive High Energy Screenbox, the R105 features all the class leading features of its bigger brothers, such as high quality components, durability and reliability, in a compact, easily transportable solution.