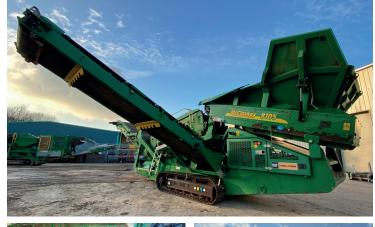

## **McCloskey R105**

**Year:** 2015

Engine Hours: 2,870

CAT 4.4 130hp Diesel

## **Details**

The R105 offers the highest stockpile and largest screening area in its class, while meeting the European transport regulation width. Built around McCloskey's highly productive High Energy Screenbox, the R105 features all the class leading features of its bigger brothers, such as high quality components, durability and reliability, in a compact, easily transportable solution.