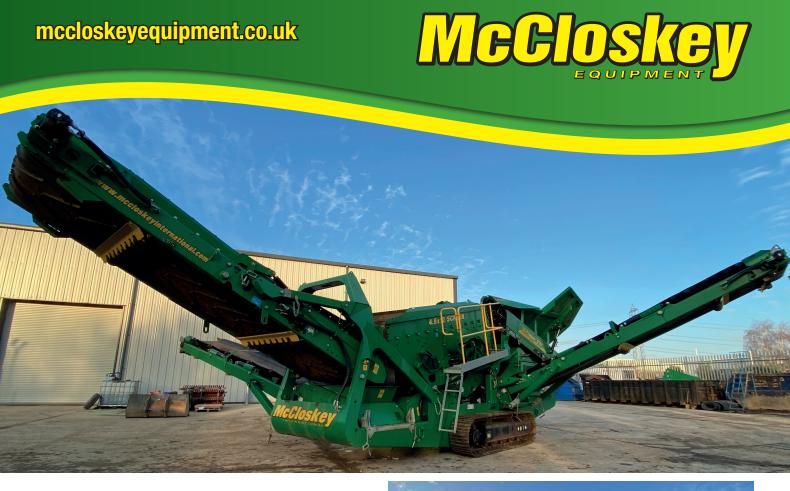

## **McCloskey R105**

**Year:** 2015

Engine Hours: 2,870

CAT 4.4 130hp Diesel

## **Details**

The R105 offers the highest stockpile and largest screening area in its class, while meeting the European transport regulation width. Built around McCloskey's highly productive High Energy Screenbox, the R105 features all the class leading features of its bigger brothers, such as high quality components, durability and reliability, in a compact, easily transportable solution.