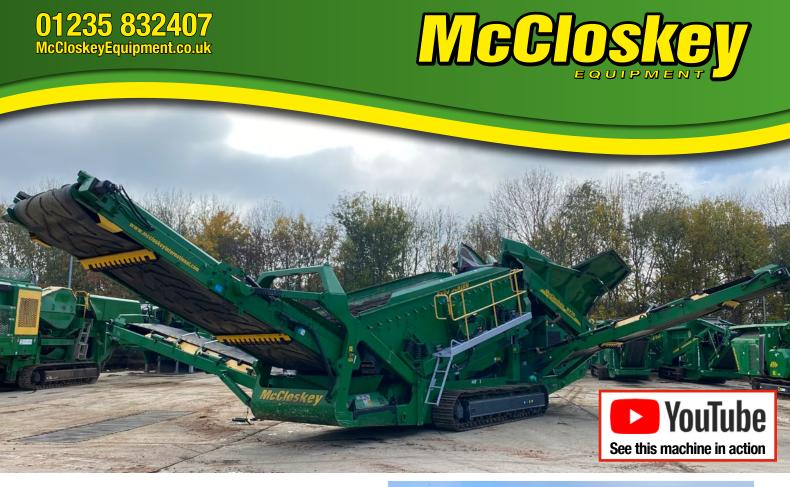

## **McCloskey R230**

**Year:** 2019

**Engine Hours: 2,769** 

223 hp (166 kW) Diesel

Click here to watch demo video of this machine

## **Details**

One of the most robust, durable and powerful heavyduty mobile screeners at work around the world today. Designed to provide uncompromising production levels to heavy duty scalping operations, the R230 screener is capable of operating as a stand-alone plant producing finished product, or as a primary scalping component to the very largest of portable crushing spreads.