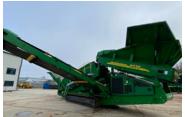

## **McCloskey R230**

**Year:** 2019

**Engine Hours: 2,769** 

223 hp (166 kW) Diesel

Click here to watch demo video of this machine

## **Details**

One of the most robust, durable and powerful heavyduty mobile screeners at work around the world today. Designed to provide uncompromising production levels to heavy duty scalping operations, the R230 screener is capable of operating as a stand-alone plant producing finished product, or as a primary scalping component to the very largest of portable crushing spreads.