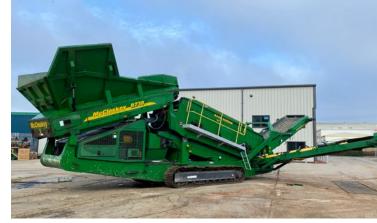

## **McCloskey R230**

**Year:** 2019

**Engine Hours: 2,769** 

223 hp (166 kW) Diesel

Click here to watch demo video of this machine

## **Details**

One of the most robust, durable and powerful heavyduty mobile screeners at work around the world today. Designed to provide uncompromising production levels to heavy duty scalping operations, the R230 screener is capable of operating as a stand-alone plant producing finished product, or as a primary scalping component to the very largest of portable crushing spreads.