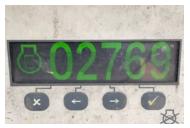

## **McCloskey R230**

**Year:** 2019

**Engine Hours: 2,769** 

223 hp (166 kW) Diesel

Click here to watch demo video of this machine